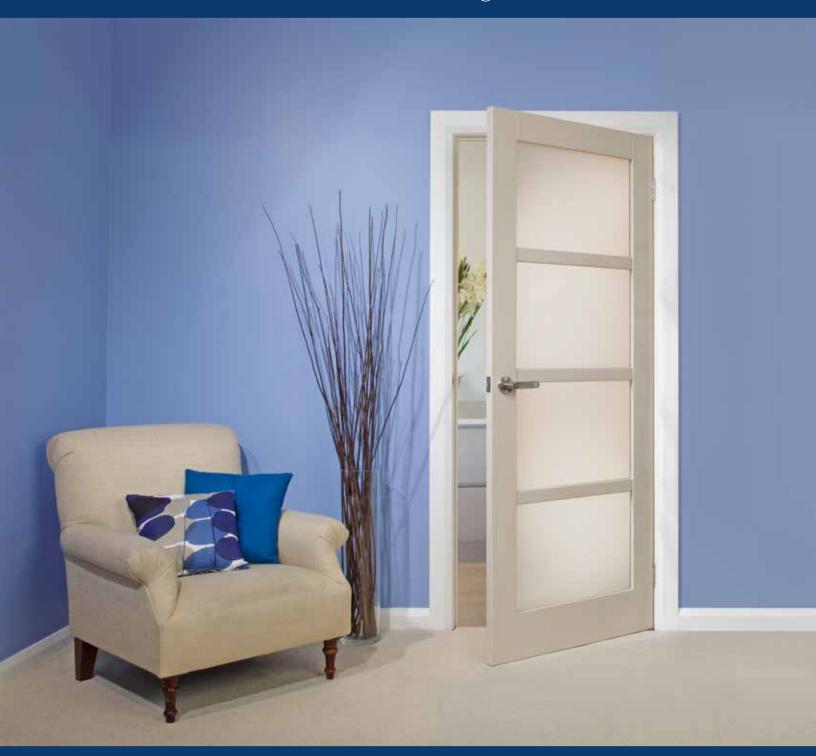

## MODA Door Collection

Coming to the U.S. Summer 2015

MODA<sup>™</sup> doors are the essence of modern. Constructed with quality stile and rail technique, with narrow or wide rail options, these timeless designs will sit comfortably in almost any architectural style. Available as a panel or glazed door, with clear or obscure glass, MODA comes pre-primed or stain grade to match any interior decor, ready for your personal touch of color.